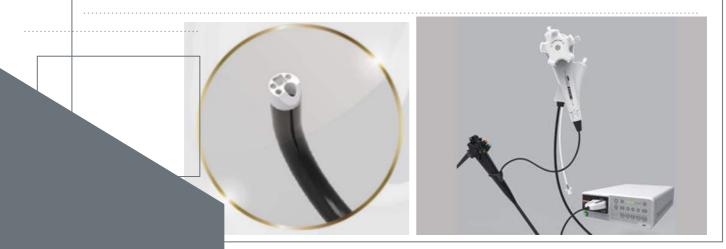

## SEEGEN CHOLEDECHOSCOPE

The Seegen Choledechoscope, is a disposable tool for laparoscopic surgeries. It offers high-quality real-time imaging, recording capabilities, and multiple working channel options (including 1.2mm, 2.2mm, and 2.6mm). This device aims to enhance efficiency and safety in bile duct procedures, potentially reducing patient discomfort and healthcare costs.