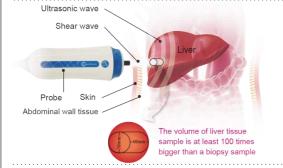

## **FIBROTOUCH**

5

Fibrotouch is a medical device used for the non-invasive assessment of liver fibrosis (scarring) and steatosis (fatty liver). It is primarily used in the diagnosis and monitoring of liver diseases, such as hepatitis and cirrhosis. Fibrotouch employs a technology called transient elastography, which measures the stiffness of liver tissue by sending low-frequency sound waves (vibration) into the liver and then measuring how quickly they travel through the tissue.